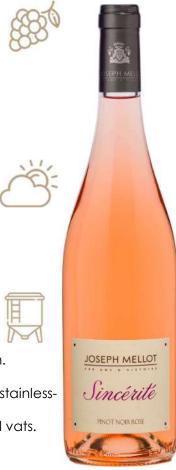

# IGP VAL DE LOIRE SINCÉRITÉ ROSÉ 2018

## **TASTING**

**Appearance:** pink highlights, clear and bright.

**Nose:** indulgent, fresh nose with floral and fruity notes.

**Palate:** fresh and delicate with aromas of raspberries and violets. Fruity finish, long

and full of finesse.